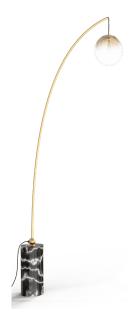

## EVA/P standing lamp

The collection of spherical lamps, Eva, offers an elegant variety of finishes, including petroleum, bronze, smoke, and amber, all fading into a delicate milky white.

This range of colors creates a sophisticated and refined atmosphere, allowing you to personalize and illuminate any space with style.

8613 EVA/P

1 x max 26W Power 220/240 V-50/60Hz Input Lampholder E27 - Bulb not included

Item do not completed of glass, check at pag. 44 of catalogue