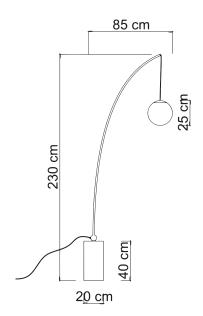

8613 EVA/P

1 x max 26W Power 220/240 V-50/60Hz Input Lampholder E27 - Bulb not included

Item do not completed of glass, check at pag. 44 of catalogue